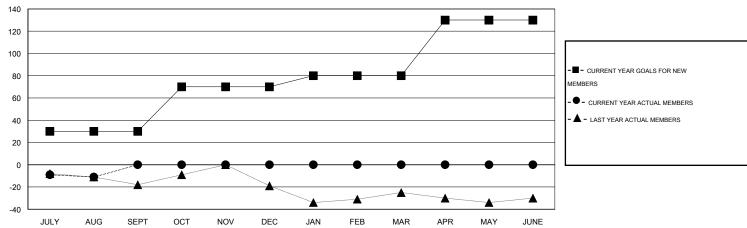

## LOCATION OKLAHOMA

GMT CA 1

|               |                  | Clubs               |                            |                             |                       |                    | Members                    |                              |                             |
|---------------|------------------|---------------------|----------------------------|-----------------------------|-----------------------|--------------------|----------------------------|------------------------------|-----------------------------|
|               | RESU             | LTS FOR 2014-2015   |                            |                             | RESULTS FOR 2014-2015 |                    |                            |                              |                             |
| QUARTER       | NEW CLUB<br>GOAL | ACTUAL NEW<br>CLUBS | ACTUAL<br>DROPPED<br>CLUBS | ACTUAL NET<br>GAIN/<br>LOSS | QUARTER               | NEW MEMBER<br>GOAL | ACTUAL TOTAL MEMBERS ADDED | ACTUAL<br>DROPPED<br>MEMBERS | ACTUAL NET<br>GAIN/<br>LOSS |
| JULY/AUG/SEPT | 1                | 0                   | 0                          | 0                           | JULY/AUG/SEPT         | 30                 | 6                          | 17                           | -11                         |
| OCT/NOV/DEC   | 1                | 0                   | 0                          | 0                           | OCT/NOV/DEC           | 40                 | 0                          | 0                            | 0                           |
| JAN/FEB/MAR   | 0                | 0                   | 0                          | 0                           | JAN/FEB/MAR           | 10                 | 0                          | 0                            | 0                           |
| APR/MAY/JUNE  | 2                | 0                   | 0                          | 0                           | APR/MAY/JUNE          | 50                 | 0                          | 0                            | 0                           |

## GOALS AND ACTUAL MEMBERS CUMULATIVE

| DROPPED CLUBS: 0  DROPPED MEMBERS |              | 5 CLUBS OF 25 ADDED 1 OR MORE<br>NEW MEMBERS | GENDER DISTRIBU<br>MALE<br>FEMALE     | TION<br>617 (74.97%)<br>206 (25.03%) |          |
|-----------------------------------|--------------|----------------------------------------------|---------------------------------------|--------------------------------------|----------|
| DECEASED  CLUB CANCELLED  OTHER   | 2<br>0<br>15 | CLICK HERE FOR HEALTH ASSESSMENT DATA        | FAMILY UNIT MEMBERS HEAD OF HOUSEHOLD |                                      | 83<br>40 |
| TOTAL                             | 17           |                                              | NON-HEAD OF HOUSEHOL                  | 43                                   |          |