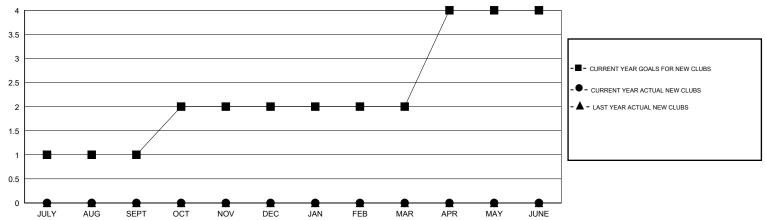

## LOCATION OKLAHOMA

GMT CA 1

|               |                  | Clubs               |                            |                             |                       |                    | Members                    |                              |                             |
|---------------|------------------|---------------------|----------------------------|-----------------------------|-----------------------|--------------------|----------------------------|------------------------------|-----------------------------|
|               | RESU             | LTS FOR 2014-2015   |                            |                             | RESULTS FOR 2014-2015 |                    |                            |                              |                             |
| QUARTER       | NEW CLUB<br>GOAL | ACTUAL NEW<br>CLUBS | ACTUAL<br>DROPPED<br>CLUBS | ACTUAL NET<br>GAIN/<br>LOSS | QUARTER               | NEW MEMBER<br>GOAL | ACTUAL TOTAL MEMBERS ADDED | ACTUAL<br>DROPPED<br>MEMBERS | ACTUAL NET<br>GAIN/<br>LOSS |
| JULY/AUG/SEPT | 1                | 0                   | 0                          | 0                           | JULY/AUG/SEPT         | 30                 | 6                          | 17                           | -11                         |
| OCT/NOV/DEC   | 1                | 0                   | 0                          | 0                           | OCT/NOV/DEC           | 40                 | 0                          | 0                            | 0                           |
| JAN/FEB/MAR   | 0                | 0                   | 0                          | 0                           | JAN/FEB/MAR           | 10                 | 0                          | 0                            | 0                           |
| APR/MAY/JUNE  | 2                | 0                   | 0                          | 0                           | APR/MAY/JUNE          | 50                 | 0                          | 0                            | 0                           |

## GOALS AND ACTUAL NEW CLUBS CUMULATIVE